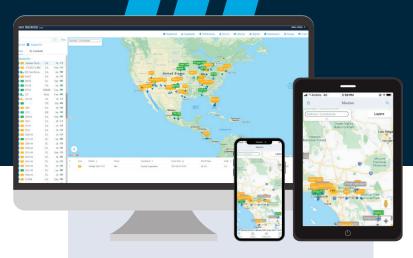

# AnyFleet

**Track and Manage Your Assets Anytime, Anywhere** 

Our Web Portal has many Features to help you improve the efficiency of your Business.

Many of our clients have used it to integrate the data provided by any of Anytrek's GPS tracking products into their management platforms. Our APIs are secure, robust and use industry-standard REST API calls that in most cases allow for integration to occur in minutes. Clients using software from any of our integration partners (shown below) will be able to start using any GPS tracker from Anytrek immediately without having to do anything.

#### **Manage your Assets with Accurate Data**

**Instantly Check Your** Yard Inventory

Locate Assets By Groups or Landmarks

Secure, quick and simple integration into 3rd party TMS

Comprehensive Maintenance **Notifications** 

Informative Alerts Sent Via Phone & Email

Real-Time Location

Yard Inventory & Maintenance Reminders

**Asset Utilization** Report

Landmarks & Geofencing

**Breadcrumb Trails**