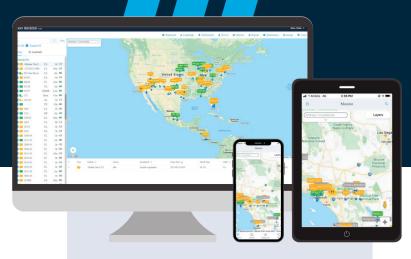

# AnyFleet

Track and Manage Your Assets Anytime, Anywhere

Our Web Portal has many Features to help you improve the efficiency of your Business.

Many of our clients have used it to integrate the data provided by any of Anytrek's GPS tracking products into their management platforms. Our APIs are secure, robust and use industry-standard REST API calls that in most cases allow for integration to occur in minutes. Clients using software from any of our integration partners (shown below) will be able to start using any GPS tracker from Anytrek immediately without having to do anything.

## Manage your Assets with Accurate Data

Instantly Check Your Yard Inventory

Locate Assets By Groups or Landmarks

Secure, quick and simple integration into 3<sup>rd</sup> party TMS

Comprehensive Maintenance Notifications

Informative Alerts Sent Via Phone & Email

Real-Time Location

Yard Inventory & Maintenance Reminders

Asset Utilization Report

Landmarks & Geofencing

Breadcrumb Trails