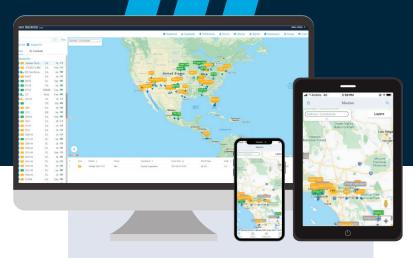

## AnyFleet

**Track and Manage Your Assets Anytime, Anywhere** 

Our Web Portal has many Features to help you improve the efficiency of your Business.

Many of our clients have used it to integrate the data provided by any of Anytrek's GPS tracking products into their management platforms. Our APIs are secure, robust and use industry-standard REST API calls that in most cases allow for integration to occur in minutes. Clients using software from any of our integration partners (shown below) will be able to start using any GPS tracker from Anytrek immediately without having to do anything.

#### Manage your Assets with **Accurate Data**

**Instantly Check Your** Yard Inventory

Locate Assets By Groups or Landmarks

Secure, quick and simple integration into 3rd party TMS

Comprehensive Maintenance **Notifications** 

Informative Alerts Sent Via Phone & Email

Real-Time Location

Yard Inventory & Maintenance Reminders

**Asset Utilization** Report

Landmarks & Geofencing

**Breadcrumb Trails**