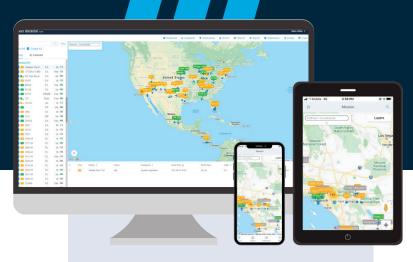

## **AnyFleet**

Track and Manage Your Assets Anytime, Anywhere

Our Web Portal has many Features to help you improve the efficiency of your Business.

Many of our clients have used it to integrate the data provided by any of Anytrek's GPS tracking products into their management platforms. Our APIs are secure, robust and use industry-standard REST API calls that in most cases allow for integration to occur in minutes. Clients using software from any of our integration partners (shown below) will be able to start using any GPS tracker from Anytrek immediately without having to do anything.

#### Manage your Assets with Accurate Data

Instantly Check Your Yard Inventory

Locate Assets By Groups or Landmarks

Secure, quick and simple integration into 3<sup>rd</sup> party TMS

Comprehensive Maintenance Notifications

Informative Alerts Sent Via Phone & Email

Real-Time Location

Yard Inventory & Maintenance Reminders

Asset Utilization Report

Landmarks & Geofencing

Breadcrumb Trails