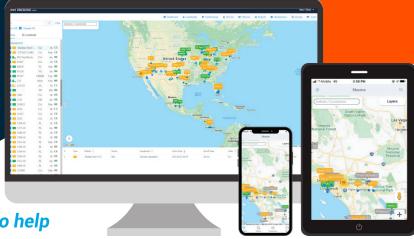

## AnyFleet Platform

Track and Manage Your Assets Anytime, Anywhere

Our free Web Portal has many Features to help you improve the efficiency of your Business.

Anytrek's AnyFleet web platform can be accessed for free with the purchase of any of our GPS tracking products. It provides the tools you need to monitor the location and status of your fleet and much more. Once you become an Anytrek customer, your tracking data is securely stored and accessible by you for as long as you remain a customer, we don't charge for storage and don't set an expiration period.

### Manage your Assets with **Accurate Data**

**Instantly Check Your** Yard Inventory

Locate Assets By Groups or Landmarks

Secure, quick and simple integration into 3rd party TMS systems

Comprehensive Maintenance **Notifications** 

Informative Alerts Sent Via Phone & Email

**Asset Utilization** Report

Check the Dwell Time of Your Assets

Real-Time Tracking with Breadcrumb Trails

Landmarks & Geofencing

**Real-Time Location**