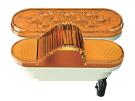

#### TrackLight is available in various models

4" Round Tail Light (VT1611)

6" Side Marker (VT1711& VT2011)

6" Oval Tail Light (VT1711)

4" Square (VT2012)