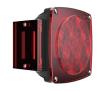

#### TrackLight is available in various models

4" Round Tail Light (VT1611)

6" Side Marker (VT1711& VT2011)

6" Oval Tail Light (VT1711)

4" Square (VT2012)