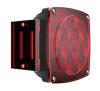

#### TrackLight is available in various models

4" Round Tail Light (VT1611)

6" Side Marker (VT1711& VT2011)

6" Oval Tail Light (VT1711)

4" Square (VT2012)