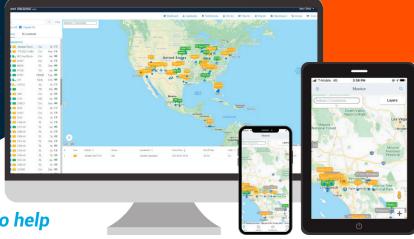

## AnyFleet Platform

Track and Manage Your Assets Anytime, Anywhere

Our free Web Portal has many Features to help you improve the efficiency of your Business.

Anytrek's AnyFleet web platform can be accessed for free with the purchase of any of our GPS tracking products. It provides the tools you need to monitor the location and status of your fleet and much more. Once you become an Anytrek customer, your tracking data is securely stored and accessible by you for as long as you remain a customer, we don't charge for storage and don't set an expiration period.

### Manage your Assets with **Accurate Data**

**Instantly Check Your** Yard Inventory

Locate Assets By Groups or Landmarks

Secure, quick and simple integration into 3rd party TMS systems

Comprehensive Maintenance **Notifications** 

Informative Alerts Sent Via Phone & Email

**Asset Utilization** Report

Check the Dwell Time of Your Assets

Real-Time Tracking with Breadcrumb Trails

Landmarks & Geofencing

**Real-Time Location**