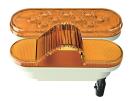

#### TrackLight is available in various models

4" Round Tail Light (VT1611)

6" Side Marker (VT1711& VT2011)

6" Oval Tail Light (VT1711)

4" Square (VT2012)