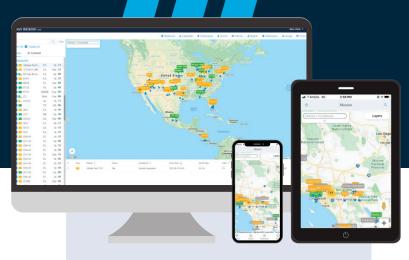

## **AnyFleet**

Track and Manage Your Assets Anytime, Anywhere

Our Web Portal has many Features to help you improve the efficiency of your Business.

Many of our clients have used it to integrate the data provided by any of Anytrek's GPS tracking products into their management platforms. Our APIs are secure, robust and use industry-standard REST API calls that in most cases allow for integration to occur in minutes. Clients using software from any of our integration partners (shown below) will be able to start using any GPS tracker from Anytrek immediately without having to do anything.

#### Manage your Assets with Accurate Data

Instantly Check Your Yard Inventory

Locate Assets By Groups or Landmarks

Secure, quick and simple integration into 3<sup>rd</sup> party TMS

Comprehensive Maintenance Notifications

Informative Alerts Sent Via Phone & Email

Real-Time Location

Yard Inventory & Maintenance Reminders

Asset Utilization Report

Landmarks & Geofencing

Breadcrumb Trails