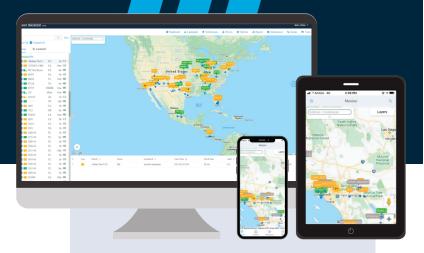

## **AnyFleet**

**Track and Manage Your Assets Anytime, Anywhere** 

Our Web Portal has many Features to help you improve the efficiency of your Business.

Anytrek's AnyFleet web plateform can be accessed for free with the purchase of any of our GPS tracking products. It provides the tools for you to monitor the location and status of your fleet and much more. Once you become an Anytrek customer, your tracking data is securely stored and accessible by you for as long as you remain a customer, we don't charge for storage and don't set an expiration period.

## Manage your Assets with Accurate Data

Instantly Check You Yard Inventory

Locate Assets By Groups or Landmarks

Secure, quick and simple integration into 3<sup>rd</sup> party TMS

Comprehensive Maintenance Notifications

Informative Alerts Sent Via Phone & Email

Real-Time Location

Yard Inventory & Maintenance Reminders

Asset Utilization Report

Landmarks & Geofencing

Real-Time Tracking with Breadcrumb Trails