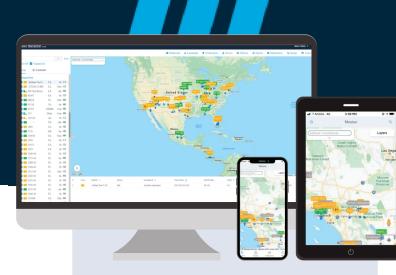

### All the information you need, only two clicks away!

AnyFleet is a secure one-stop platform for remote centralized management accessible for free by purchasing any of our GPS tracking products. It features data analysis, intelligent information management, and remote monitoring. It also offers stable and flexible functions to keep all assets secure and provides clients with upgraded service through digitization. With the value enhancement advantage that making the most of your assets provides, one person can easily manage 1,000 tracking devices! AnyFleet's ease of use significantly improves the efficiency of your business. Once you become an Anytrek customer, your tracking data is securely stored and stays accessible by you for as long as you remain a customer. We don't charge for storage and don't set an expiration period. Save time, money and prevent problems with Anytrek! -LUS 🗢 16:01 @ ⊾ ຼີ [ Monitor Q  $\square$ Ű. DAKOTA DU NORD DAKOTA DU SUD Unis Trailer T10 9007 Golfe du Mexique Cuba GL<sup>01</sup>06260

#### You can now see your equipment on any device.

G

 $\square$ 

Our AnyFleet platform supports multi-device access: PC, mobile phones with Android, iPhone, iPad, or any Internet-enabled device. Our new mobile application allows you to access all the information you need anywhere you are!